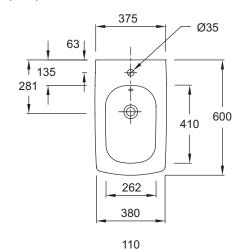

## **Dimensions (mm)**

Sales and Technical: +44 (0) 844 571 0048

info@kohler.co.uk www.KOHLER.co.uk